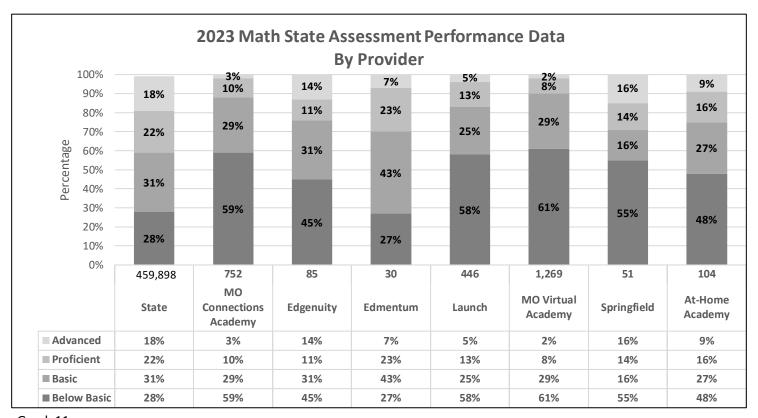

# MAP Math Performance by Provider\*

<sup>\*</sup>Some Provider data suppressed to protect student privacy. Column totals may not equal 100% due to rounding.