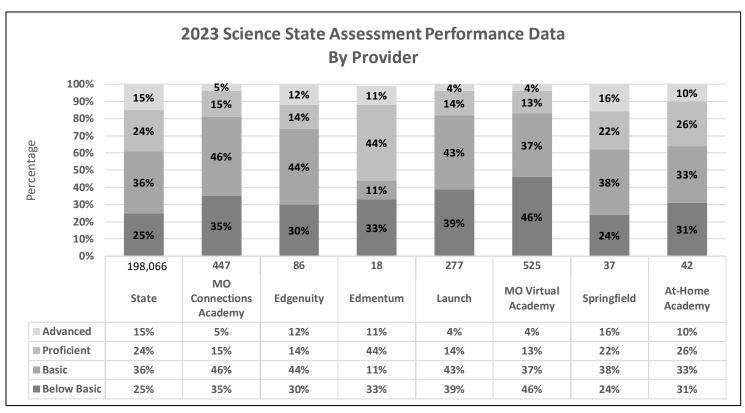

# MAP Science Performance by Provider\*

<sup>\*</sup>Some Provider data suppressed to protect student privacy. Column totals may not equal 100% due to rounding.