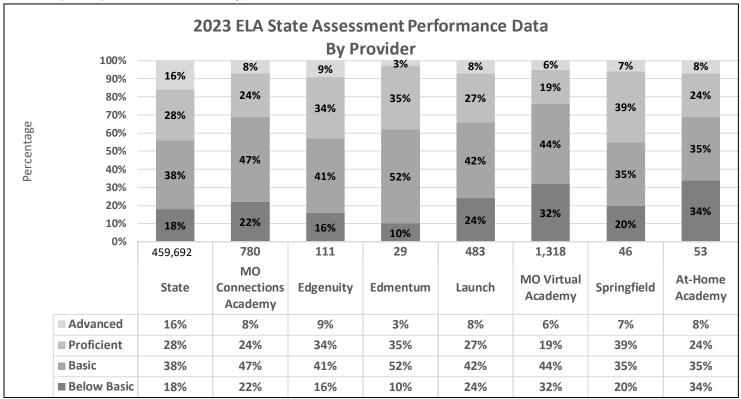

# MAP ELA Performance by Provider\*

<sup>\*</sup>Some Provider data suppressed to protect student privacy. Column totals may not equal 100% due to rounding.

Table 10

Graph 3

Graph 4

Graph 5

Graph 6

Graph 7