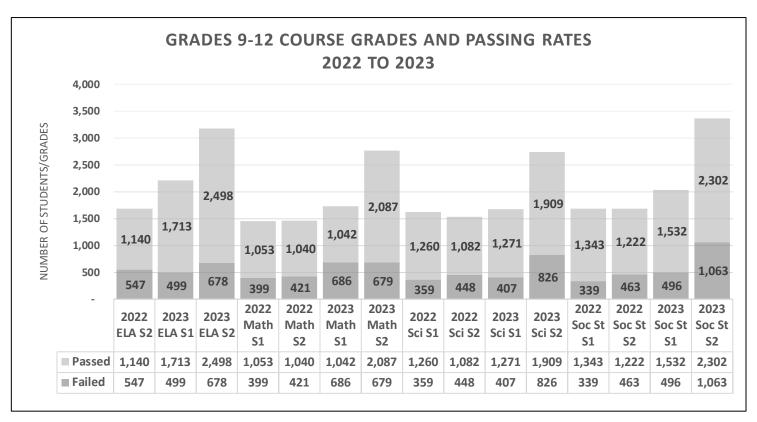

### **Student Outcome Data**

A primary set of statistics used in this report is enrollment counts, completion rates, and passing rates. Enrollment counts indicate the degree to which courses are of interest to students and generate student selection and enrollments. Completion rates indicate the degree to which students persist to the end of the course, regardless of their final grade. Passing rates indicate the degree of success students realize in a course, as measured by the course grade of 60 percent or higher, divided by the number of students who completed the course.

Graph 1

Graph 2

Table 10

Graph 3

Graph 4

Graph 5

Graph 6

Graph 7