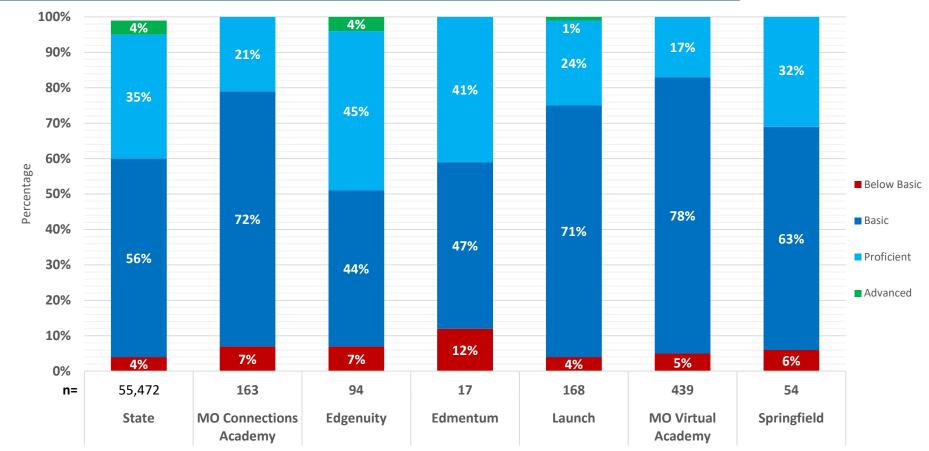

# MOCAP Missouri Assessment Program (MAP) Achievement Comparison\*

■ Below Basic

Basic

Proficient

Advanced

<sup>\*</sup>Totals may not equal 100% due to rounding.

# MAP ELA Performance by Provider\*

<sup>\*</sup>Some Provider data suppressed to protect student privacy. Column totals may not equal 100% due to rounding.

# MAP Math Performance by Provider\*

<sup>\*</sup>Some Provider data suppressed to protect student privacy. Column totals may not equal 100% due to rounding.

# MAP Science Performance by Provider\*

<sup>\*</sup>Some Provider data suppressed to protect student privacy. Column totals may not equal 100% due to rounding.

# MAP Social Studies Performance by Provider\*

<sup>\*</sup>Some Provider data suppressed to protect student privacy. Column totals may not equal 100% due to rounding.