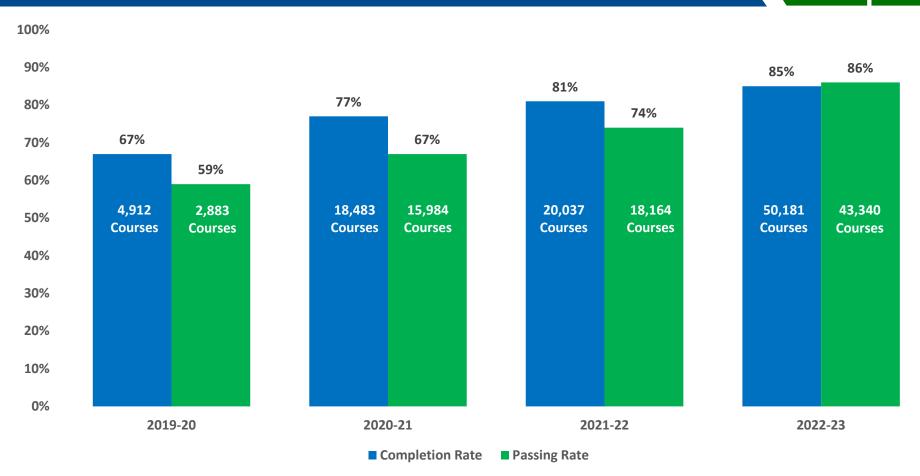

# MOCAP Completion and Passing Rate Trends

# **Enrollment and Completion Data**

Year-end data verification reports from the courseware providers indicated just over 7,100 students were enrolled in over 58,000 courses during the 2022-23 school year. Eighty-five percent of students completed their courses with 86 percent both completing and passing the courses.

### **Student Outcome Data**

A primary set of statistics used in this report is enrollment counts, completion rates, and passing rates. Enrollment counts indicate the degree to which courses are of interest to students and generate student selection and enrollments. Completion rates indicate the degree to which students persist to the end of the course, regardless of their final grade. Passing rates indicate the degree of success students realize in a course, as measured by the course grade of 60 percent or higher, divided by the number of students who completed the course.