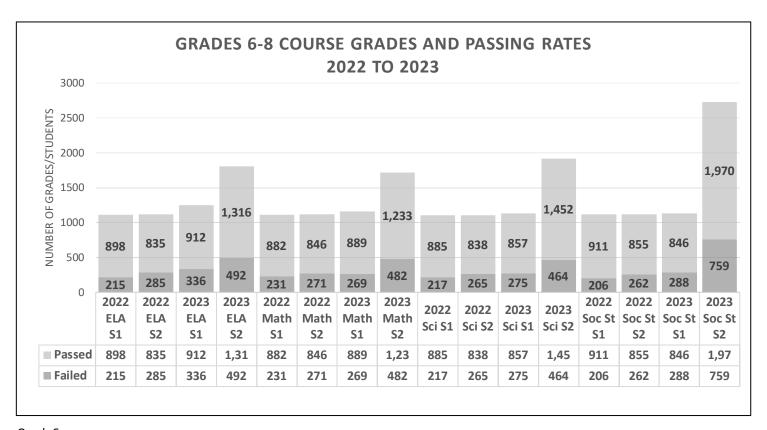

ct's APR score.



Graph 1



Graph 2

### **Grade Distribution Data**

| Grade Earned | Number of Grades |
|--------------|------------------|
| Α            | 7,367            |
| A-           | 3,912            |
| В            | 4,341            |
| B+           | 2,659            |
| B-           | 2,964            |
| С            | 3,722            |
| C+           | 1,568            |
| C-           | 2,979            |
| D            | 2,941            |
| D+           | 1,888            |
| D-           | 2,106            |
| F            | 5,531            |
| FL           | 87               |
| PS           | 4,639            |
| IC           | 11               |
| NC           | 1,787            |
| WD           | 949              |

Table 10



Graph 3



Graph 4



Graph 5



Graph 6



Graph 7

# **Semester Status Reports**

The following tables contain enrollments, completion rates, and passing rates, as submitted by MOCAP providers. Cells containing an \* indicate that data are suppressed to protect student privacy. Data is suppressed in cells where the value is less than or equal to 5. Completion rates and passing rates are furnished by MOCAP providers as part of their semester summary data submissions.

**At-Home Academy** 

| Grade               | K     | 1     | 2      | 3      | 4      | 5                        | 6          | 7     | 8     | 9    | 10   | 11   | 12   |
|---------------------|-------|-------|--------|--------|--------|--------------------------|------------|-------|-------|------|------|------|------|
|                     |       |