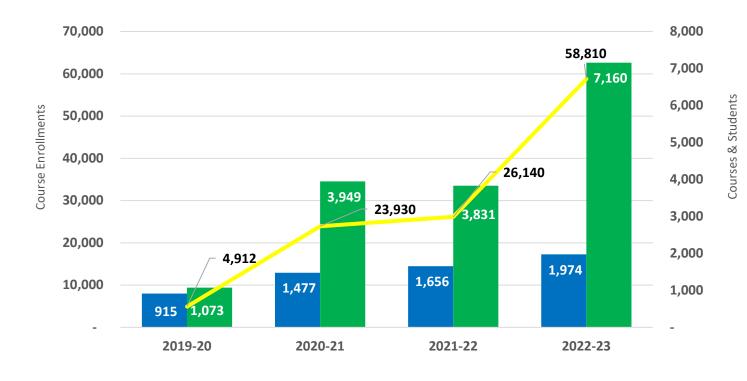

During the 2022-23 school year, the fourth year of MOCAP, the program served about 7,100 students, an increase of about 3,300 students over the previous year. There were over 1,900 courses provided by 18 authorized providers, representing an increase of over 300 courses and four providers in the 2022-23 academic year. There were nearly 59,000 MOCAP course enrollments in 2023, an increase of about 32,500 over the previous year. This report fulfills the Missouri Department of Elementary and Secondary Education's (DESE's) reporting requirements under § 161.670.10, RSMo. This Annual Report is a full disclosing of all available data related to course enrollments, passing rates, and state testing metrics for students participating in the MOCAP program. This report also provides state testing data for MOCAP students who enrolled in courses and for students who were enrolled in full-time MOCAP programs under legislation enacted during the 2022 legislative session, making full-time, hosted providers attendance centers in their LEAs. Further, data for the full-time providers is provided as outlined in the statute as required under § 161.670.3(4)(i), RSMo.

# **Enrollment and Completion Data**

Year-end data verification reports from the courseware providers indicated just over 7,100 students were enrolled in over 58,000 courses during the 2022-23 school year. Eighty-five percent of students completed their courses with 86 percent both completing and passing the courses.

|                                              | Students | Enrolled<br>Courses | Courses<br>Completed | Completion<br>Rate | Courses<br>Passed | Combined Passing Rate |
|----------------------------------------------|----------|---------------------|----------------------|--------------------|-------------------|-----------------------|
| MOCAP                                        | 7,160    | 58,810              | 50,181               | 85%                | 43,340            | 86%                   |
| Accelerate Education                         | 0        | 0                   | 0                    | -                  | 0                 | -                     |
| Acellus                                      | 0        | 0                   | 0                    | -                  | 0                 | -                     |
| At-Home Academy                              | 122      | 853                 | 782                  | 92%                | 530               | 68%                   |
| Edgenuity                                    | 1,159    | 5,112               | 2,862                | 56%                | 2,551             | 89%                   |
| Edison Learning                              | 3        | 16                  | 15                   | 94%                | 15                | 100%                  |
| Edmentum                                     | 229      | 869                 | 745                  | 86%                | 357               | 48%                   |
| eDynamic                                     | 0        | 0                   | 0                    | -                  | 0                 | -                     |
| EYC Academy                                  | 0        | 0                   | 0                    | -                  | 0                 | -                     |
| Greenways                                    | 17       | 75                  | 73                   | 97%                | 46                | 63%                   |
| Launch                                       | 740      | 9,440               | 9,440                | 100%               | 8,113             | 86%                   |
| Mizzou Academy                               | 37       | 134                 | 74                   | 55%                | 73                | 99%                   |
| MO Connections                               | 1,608    | 15,733              | 13,224               | 84%                | 12,145            | 92%                   |
| Academy (MOCA) MO Digital Academy            | 399      | 2,300               | 1,845                | 80%                | 1,711             | 93%                   |
| (MODA)                                       | 333      | 2,300               | 1,043                | 80%                | 1,/11             | 93/0                  |
| MO Virtual                                   | 2,798    | 23,315              | 20,184               | 87%                | 16,996            | 84%                   |
| Academy (MOVA)                               |          |                     |                      |                    |                   |                       |
| Odysseyware                                  | 0        | 0                   | 0                    | -                  | 0                 | -                     |
| R7 Online                                    | 22       | 713                 | 701                  | 88%                | 582               | 83%                   |
| Schools PLP                                  | 0        | 0                   | 0                    | -                  | 0                 | -                     |
| St. Joseph School District<br>(SJSD) Virtual | 26       | 250                 | 236                  | 94%                | 221               | 94%                   |