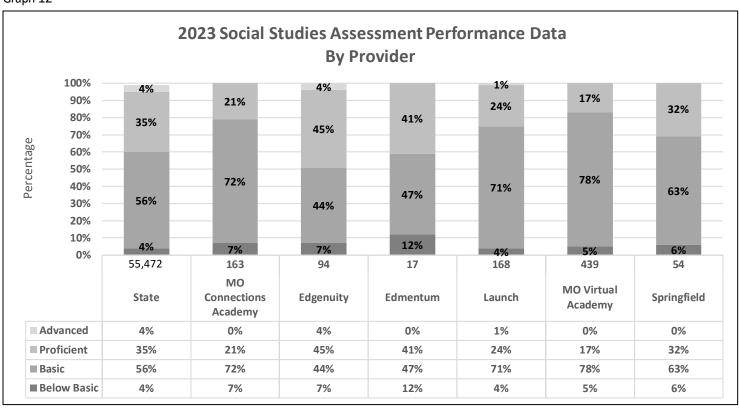

# MAP Social Studies Performance by Provider\*

<sup>\*</sup>Some Provider data suppressed to protect student privacy. Column totals may not equal 100% due to rounding.