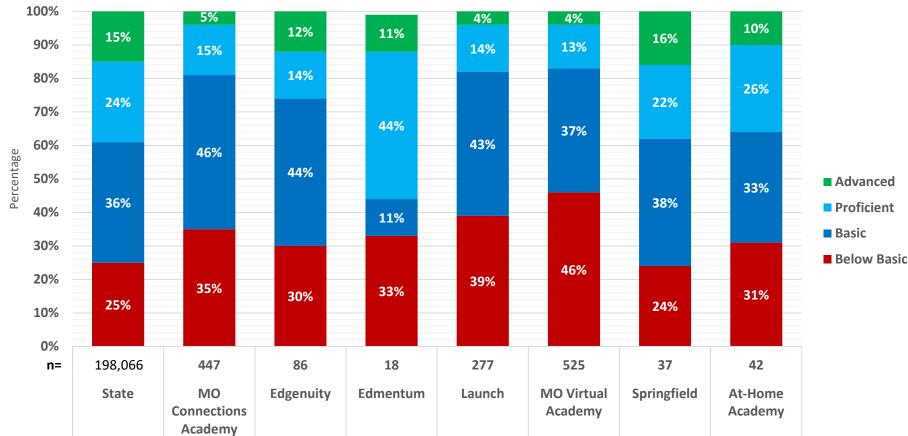

# MAP Science Performance by Provider\*

<sup>\*</sup>Some Provider data suppressed to protect student privacy. Column totals may not equal 100% due to rounding.