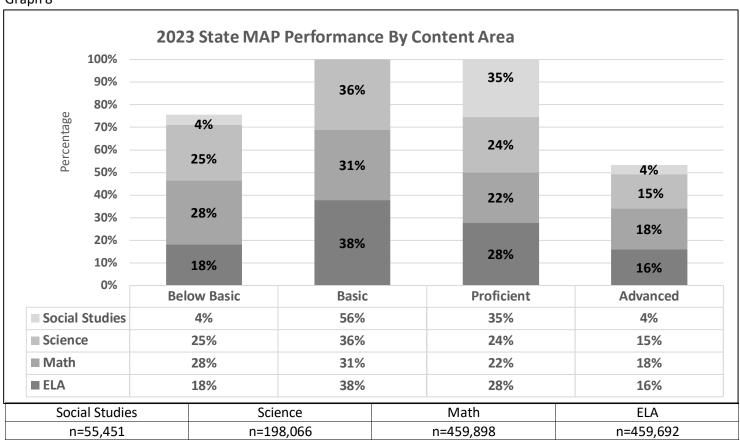

Also included in the data are state assessment results for MOCAP students. Statute requires, and good educational practice advises, that learning gains be used in the MOCAP program evaluation. Learning gains show a student's academic growth over a period of time, usually from one year to the next. After establishing baseline data for MOCAP students' state assessment results in the 2020-21 year, the 2022-23 data represents the third year of data representative of trend data of students' performance over time. The data also includes the first year of data for full-time, hosted MOCAP providers whose state assessment data is calculated, by order of statute, into an annual performance report (APR) score calculation for the provider's attendance center within the host district and as part of the host district's APR score.

Graph 1

Graph 2

Table 10

Graph 3

Graph 4

Graph 5

Graph 6

Graph 7