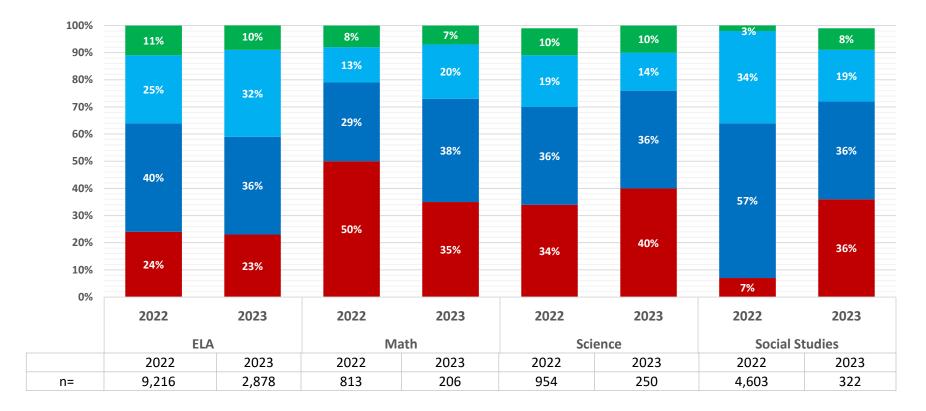

# MOCAP Missouri Assessment Program (MAP) Achievement Comparison\*

■ Below Basic

Basic

Proficient

Advanced

<sup>\*</sup>Totals may not equal 100% due to rounding.