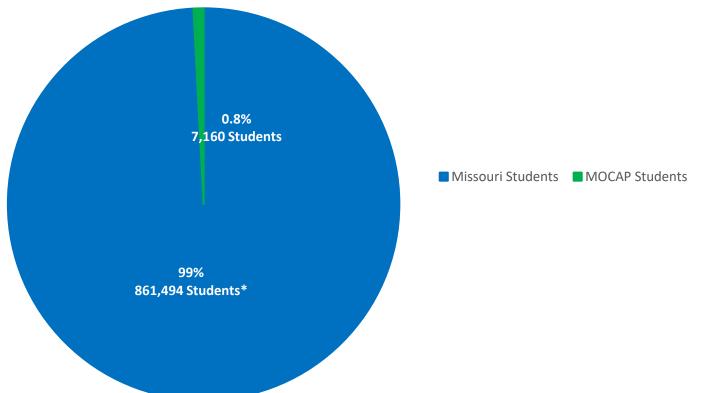

# Segment of Missouri Students Enrolled in MOCAP Full-Time Programs or Courses

During the 2022-23 school year, the fourth year of MOCAP, the program served about 7,100 students, an increase of about 3,300 students over the previous year. There were over 1,900 courses provided by 18 authorized providers, representing an increase of over 300 courses and four providers in the 2022-23 academic year. There were nearly 59,000 MOCAP course enrollments in 2023, an increase of about 32,500 over the previous year. This report fulfills the Missouri Department of Elementary and Secondary Education's (DESE's) reporting requirements under § 161.670.10, RSMo. This Annual Report is a full disclosing of all available data related to course enrollments, passing rates, and state testing metrics for students participating in the MOCAP program. This report also provides state testing data for MOCAP students who enrolled in courses and for students who were enrolled in full-time MOCAP programs under legislation enacted during the 2022 legislative session, making full-time, hosted providers attendance centers in their LEAs. Further, data for the full-time providers is provided as outlined in the statute as required under § 161.670.3(4)(i), RSMo.