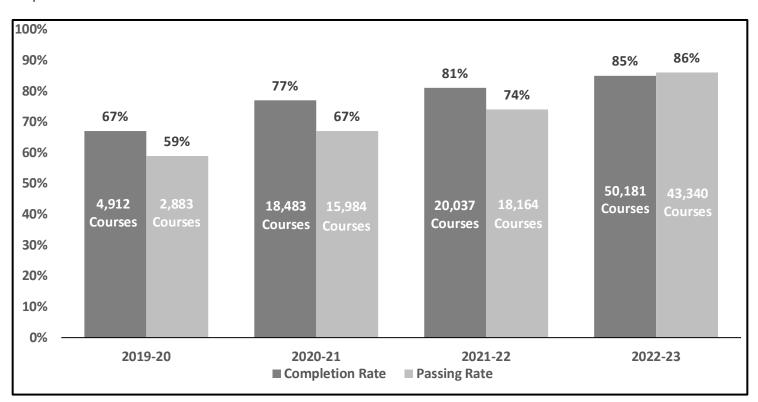

| 2023 MOCAP STATUS           | CHANGE FROM 2022 STATUS     |
|-----------------------------|-----------------------------|
| 7,160 Total Students        | 1 3,329 Students            |
| 1,974 Authorized Courses    | ↑ 318 Courses               |
| 58,810 Course Enrollments   | ↑ 32,558 Course Enrollments |
| 18 Authorized Providers     | 1 4 Providers               |
| 85% Completion Rate*        | 1 4% Completion Rate        |
| 86% Combined Passing Rate** | 12% Combined Passing Rate   |

# MOCAP Completion and Passing Rate Trends

| Summary Statistics |                    |                       |  |  |  |
|--------------------|--------------------|-----------------------|--|--|--|
| 7,160              | 1,974              | 18                    |  |  |  |
| Total Students     | Authorized Courses | Authorized Providers  |  |  |  |
| 58,810             | 85%                | 86%                   |  |  |  |
| Course Enrollments | Completion Rate    | Combined Passing Rate |  |  |  |

# **Enrollment and Completion Data**

Year-end data verification reports from the courseware providers indicated just over 7,100 students were enrolled in over 58,000 courses during the 2022-23 school year. Eighty-five percent of students completed their courses with 86 percent both completing and passing the courses.