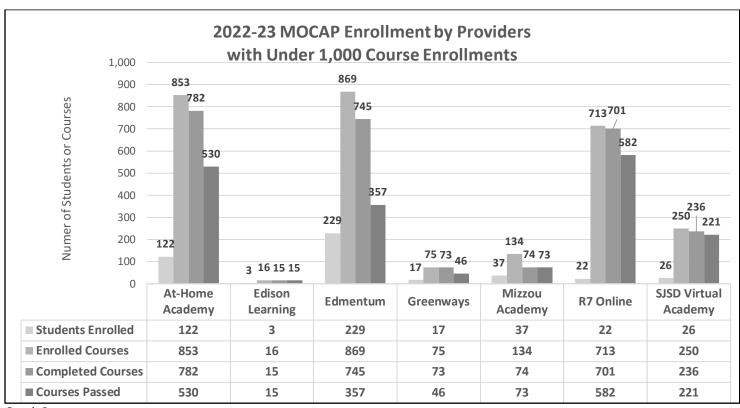

|                                              | Students | Enrolled<br>Courses | Courses<br>Completed | Completion<br>Rate | Courses<br>Passed | Combined Passing Rate |
|----------------------------------------------|----------|---------------------|----------------------|--------------------|-------------------|-----------------------|
| MOCAP                                        | 7,160    | 58,810              | 50,181               | 85%                | 43,340            | 86%                   |
| Accelerate Education                         | 0        | 0                   | 0                    | -                  | 0                 | -                     |
| Acellus                                      | 0        | 0                   | 0                    | -                  | 0                 | -                     |
| At-Home Academy                              | 122      | 853                 | 782                  | 92%                | 530               | 68%                   |
| Edgenuity                                    | 1,159    | 5,112               | 2,862                | 56%                | 2,551             | 89%                   |
| Edison Learning                              | 3        | 16                  | 15                   | 94%                | 15                | 100%                  |
| Edmentum                                     | 229      | 869                 | 745                  | 86%                | 357               | 48%                   |
| eDynamic                                     | 0        | 0                   | 0                    | -                  | 0                 | -                     |
| EYC Academy                                  | 0        | 0                   | 0                    | -                  | 0                 | -                     |
| Greenways                                    | 17       | 75                  | 73                   | 97%                | 46                | 63%                   |
| Launch                                       | 740      | 9,440               | 9,440                | 100%               | 8,113             | 86%                   |
| Mizzou Academy                               | 37       | 134                 | 74                   | 55%                | 73                | 99%                   |
| MO Connections                               | 1,608    | 15,733              | 13,224               | 84%                | 12,145            | 92%                   |
| Academy (MOCA) MO Digital Academy            | 399      | 2,300               | 1,845                | 80%                | 1,711             | 93%                   |
| (MODA)                                       | 333      | 2,300               | 1,043                | 80%                | 1,/11             | 93/0                  |
| MO Virtual                                   | 2,798    | 23,315              | 20,184               | 87%                | 16,996            | 84%                   |
| Academy (MOVA)                               |          |                     |                      |                    |                   |                       |
| Odysseyware                                  | 0        | 0                   | 0                    | -                  | 0                 | -                     |
| R7 Online                                    | 22       | 713                 | 701                  | 88%                | 582               | 83%                   |
| Schools PLP                                  | 0        | 0                   | 0                    | -                  | 0                 | -                     |
| St. Joseph School District<br>(SJSD) Virtual | 26       | 250                 | 236                  | 94%                | 221               | 94%                   |

Table 2