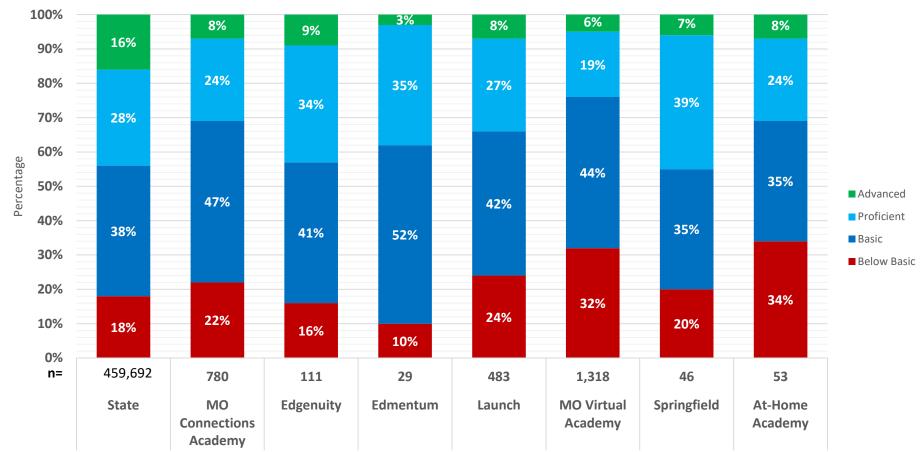

# MAP ELA Performance by Provider\*

<sup>\*</sup>Some Provider data suppressed to protect student privacy. Column totals may not equal 100% due to rounding.