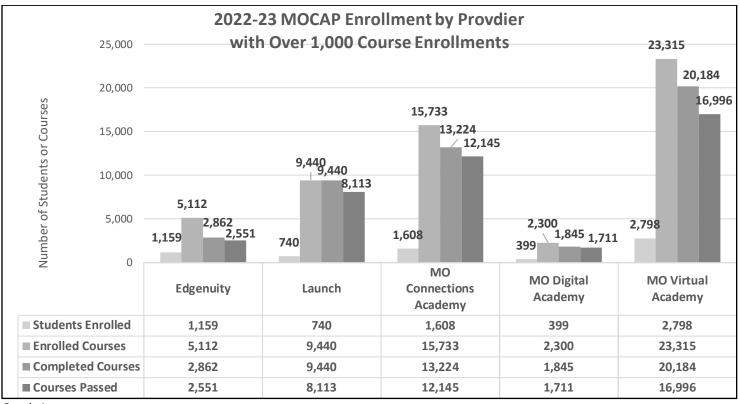

|                                              | Students | Enrolled<br>Courses | Courses<br>Completed | Completion<br>Rate | Courses<br>Passed | Combined Passing Rate |
|----------------------------------------------|----------|---------------------|----------------------|--------------------|-------------------|-----------------------|
| MOCAP                                        | 7,160    | 58,810              | 50,181               | 85%                | 43,340            | 86%                   |
| Accelerate Education                         | 0        | 0                   | 0                    | -                  | 0                 | -                     |
| Acellus                                      | 0        | 0                   | 0                    | -                  | 0                 | -                     |
| At-Home Academy                              | 122      | 853                 | 782                  | 92%                | 530               | 68%                   |
| Edgenuity                                    | 1,159    | 5,112               | 2,862                | 56%                | 2,551             | 89%                   |
| Edison Learning                              | 3        | 16                  | 15                   | 94%                | 15                | 100%                  |
| Edmentum                                     | 229      | 869                 | 745                  | 86%                | 357               | 48%                   |
| eDynamic                                     | 0        | 0                   | 0                    | -                  | 0                 | -                     |
| EYC Academy                                  | 0        | 0                   | 0                    | -                  | 0                 | -                     |
| Greenways                                    | 17       | 75                  | 73                   | 97%                | 46                | 63%                   |
| Launch                                       | 740      | 9,440               | 9,440                | 100%               | 8,113             | 86%                   |
| Mizzou Academy                               | 37       | 134                 | 74                   | 55%                | 73                | 99%                   |
| MO Connections                               | 1,608    | 15,733              | 13,224               | 84%                | 12,145            | 92%                   |
| Academy (MOCA) MO Digital Academy            | 399      | 2,300               | 1,845                | 80%                | 1,711             | 93%                   |
| (MODA)                                       | 333      | 2,300               | 1,043                | 80%                | 1,/11             | 93/0                  |
| MO Virtual                                   | 2,798    | 23,315              | 20,184               | 87%                | 16,996            | 84%                   |
| Academy (MOVA)                               |          |                     |                      |                    |                   |                       |
| Odysseyware                                  | 0        | 0                   | 0                    | -                  | 0                 | -                     |
| R7 Online                                    | 22       | 713                 | 701                  | 88%                | 582               | 83%                   |
| Schools PLP                                  | 0        | 0                   | 0                    | -                  | 0                 | -                     |
| St. Joseph School District<br>(SJSD) Virtual | 26       | 250                 | 236                  | 94%                | 221               | 94%                   |

Table 2