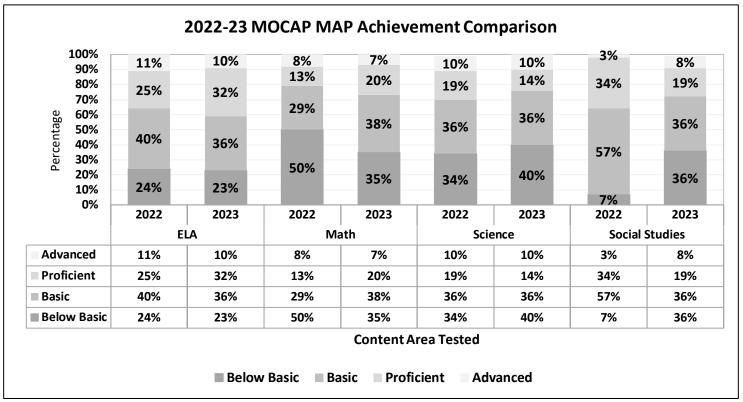

# MOCAP Missouri Assessment Program (MAP) Achievement Comparison\*

■ Below Basic

Basic

Proficient

Advanced

<sup>\*</sup>Totals may not equal 100% due to rounding.

Also included in the data are state assessment results for MOCAP students. Statute requires, and good educational practice advises, that learning gains be used in the MOCAP program evaluation. Learning gains show a student's academic growth over a period of time, usually from one year to the next. After establishing baseline data for MOCAP students' state assessment results in the 2020-21 year, the 2022-23 data represents the third year of data representative of trend data of students' performance over time. The data also includes the first year of data for full-time, hosted MOCAP providers whose state assessment data is calculated, by order of statute, into an annual performance report (APR) score calculation for the provider's attendance center within the host district and as part of the host district's APR score.

Graph 1

Graph 2