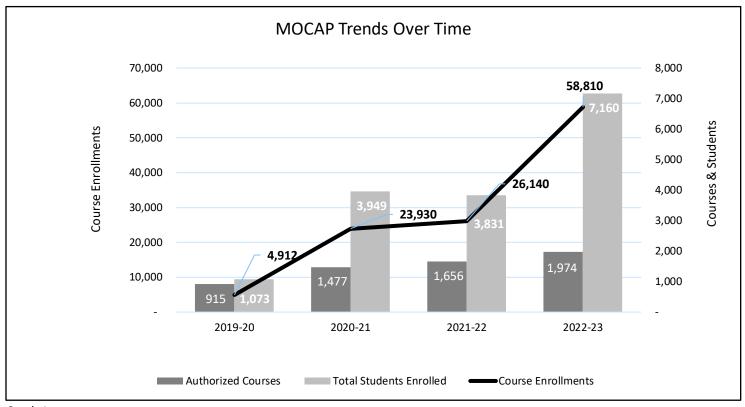

| 2023 MOCAP STATUS           | CHANGE FROM 2022 STATUS     |
|-----------------------------|-----------------------------|
| 7,160 Total Students        | 1 3,329 Students            |
| 1,974 Authorized Courses    | ↑ 318 Courses               |
| 58,810 Course Enrollments   | ↑ 32,558 Course Enrollments |
| 18 Authorized Providers     | 1 4 Providers               |
| 85% Completion Rate*        | 1 4% Completion Rate        |
| 86% Combined Passing Rate** | 12% Combined Passing Rate   |

# **MOCAP Trends Over Time**

Authorized Courses

Total Students Enrolled

Course Enrollments

During the 2022-23 school year, the fourth year of MOCAP, the program served about 7,100 students, an increase of about 3,300 students over the previous year. There were over 1,900 courses provided by 18 authorized providers, representing an increase of over 300 courses and four providers in the 2022-23 academic year. There were nearly 59,000 MOCAP course enrollments in 2023, an increase of about 32,500 over the previous year. This report fulfills the Missouri Department of Elementary and Secondary Education's (DESE's) reporting requirements under § 161.670.10, RSMo. This Annual Report is a full disclosing of all available data related to course enrollments, passing rates, and state testing metrics for students participating in the MOCAP program. This report also provides state testing data for MOCAP students who enrolled in courses and for students who were enrolled in full-time MOCAP programs under legislation enacted during the 2022 legislative session, making full-time, hosted providers attendance centers in their LEAs. Further, data for the full-time providers is provided as outlined in the statute as required under § 161.670.3(4)(i), RSMo.

| Summary Statistics |                    |                       |  |  |  |
|--------------------|--------------------|-----------------------|--|--|--|
| 7,160              | 1,974              | 18                    |  |  |  |
| Total Students     | Authorized Courses | Authorized Providers  |  |  |  |
| 58,810             | 85%                | 86%                   |  |  |  |
| Course Enrollments | Completion Rate    | Combined Passing Rate |  |  |  |

# **Enrollment and Completion Data**

Year-end data verification reports from the courseware providers indicated just over 7,100 students were enrolled in over 58,000 courses during the 2022-23 school year. Eighty-five percent of students completed their courses with 86 percent both completing and passing the courses.