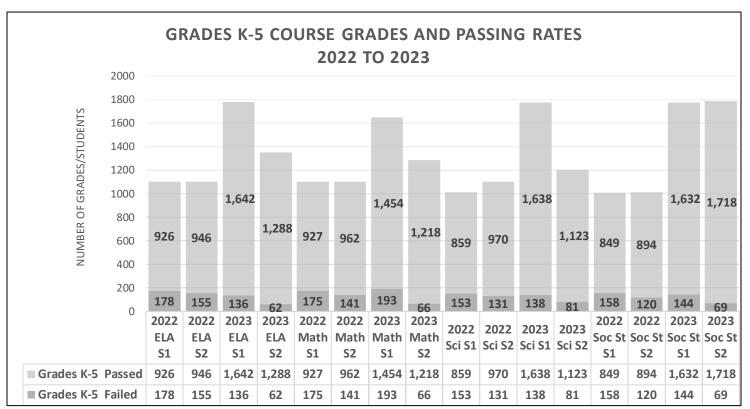

host district's APR score.



Graph 1



Graph 2

### **Grade Distribution Data**

| Grade Earned | Number of Grades |
|--------------|------------------|
| Α            | 7,367            |
| A-           | 3,912            |
| В            | 4,341            |
| B+           | 2,659            |
| B-           | 2,964            |
| С            | 3,722            |
| C+           | 1,568            |
| C-           | 2,979            |
| D            | 2,941            |
| D+           | 1,888            |
| D-           | 2,106            |
| F            | 5,531            |
| FL           | 87               |
| PS           | 4,639            |
| IC           | 11               |
| NC           | 1,787            |
| WD           | 949              |

Table 10



Graph 3



Graph 4



Graph 5



Graph 6



Graph 7

# **Semester Status Reports**

The following tables contain enrollments, completion rates, and passing rates, as submitted by MOCAP providers. Cells containing an \* indicate that data are suppressed to protect student privacy. Data is suppressed in cells where the value is less than or equal to 5. Completion rates and passing rates are furnished by MOCAP providers as part of their semester summary data submissions.

**At-Home Academy** 

| Grade               | K     | 1     | 2      | 3      | 4      | 5                        | 6          | 7     | 8     | 9    | 10   | 11   | 12   |
|---------------------|-------|-------|--------|--------|--------|--------------------------|------------|-------|-------|------|------|------|------|
|