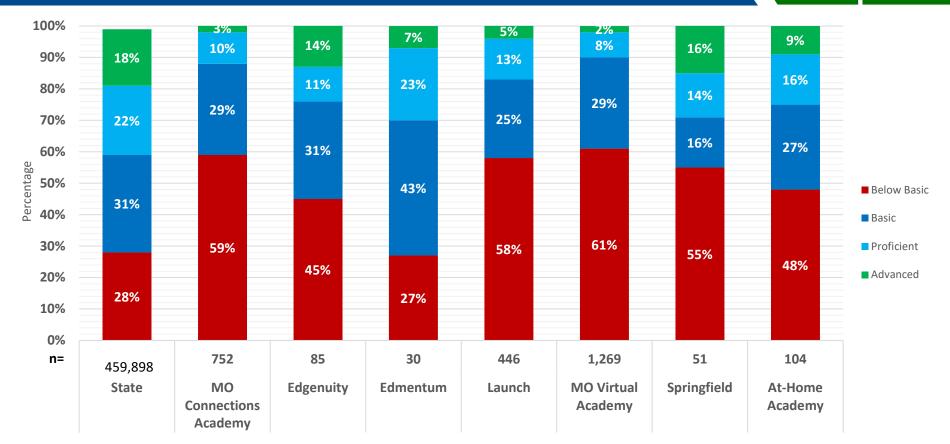

# MAP Math Performance by Provider\*

<sup>\*</sup>Some Provider data suppressed to protect student privacy. Column totals may not equal 100% due to rounding.